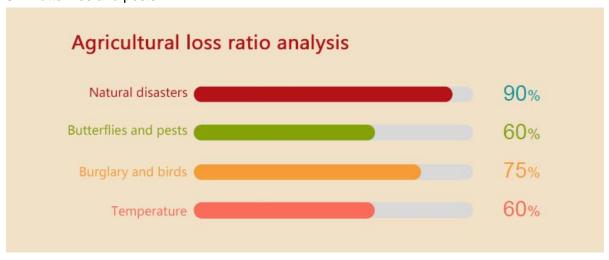

According to the damage analysis, natural disasters (typhoons, rainstorms and snow) cause the

greatest loss in agriculture. Bird and burglary are the second place with pest and temperature tied for the third place. As pesticides are widely used, it's relatively easy to prevent pest damage.