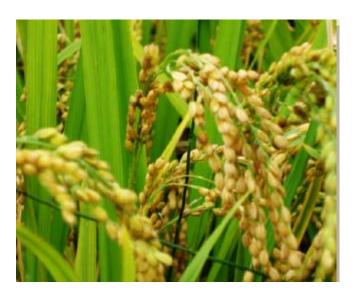

# Rice

#### About Rice:

■ Birds trouble farmers the most, and firecrackers are the most popular anti-bird solution. Recommended solution: solar-powered Z725 working with Z602A can play anti-bird sounds.