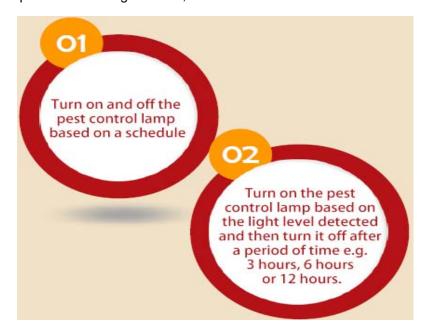

# 6 · Anti-pest

■ Problem: Pesticides are harmful to the environment.

Solution #1: Turn on and off the pest control lamp based on a schedule.

Solution #2: Turn on the pest control lamp based on the light level detected and then turn it off after a period of time e.g. 3 hours, 6 hours or 12 hours.