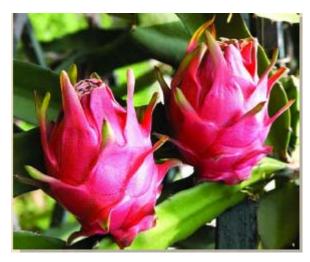

## Dragon Fruit and Sugar Apple

About Dragon Fruit and Sugar Apple

- Research shows that using fill lights can adjust harvest schedules and increase the number of harvests.
- 200W to 400W halogen lamps are commonly used for growing Sugar Apple but they can cause serious light pollution especially when they're installed near the roads. 60W incandescent bulbs are used for growing Dragon Fruit. The electricity bill can be as high as US\$4000 per 9699 square meters per production cycle.
- An anti-burglary system is also recommended to protect these high-value crops. Recommended solution: lighting control system, burglary alerting system with ip camera, automatic watering system with Netvox app.