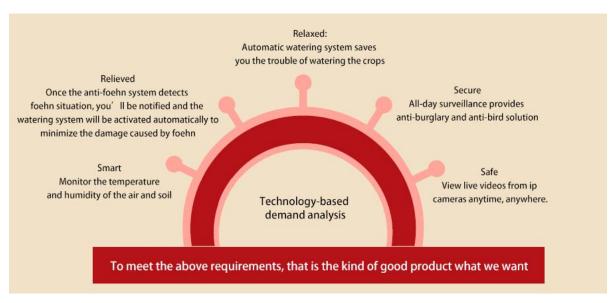

# Technology brings changes to agriculture

- -Smart: Monitor the temperature and humidity of the air and soil
- -Relieved: Once the anti-foehn system detects foehn situation, you'll be notified and the watering system will be activated automatically to minimize the damage caused by foehn
- -Relaxed: Automatic watering system saves you the trouble of watering the crops.
- -Secure: All-day surveillance provides anti-burglary and anti-bird solution.
- -Safe: View live videos from ip cameras anytime, anywhere.