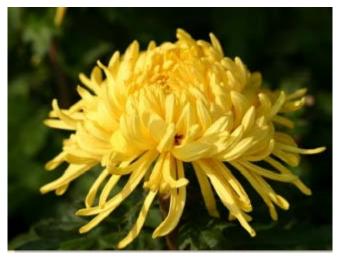

# Chrysanthemum

#### About Chrysanthemum

- Chrysanthemum needs to receive more light to bloom faster.
- Incandescent bulbs are used for lighting but can lead to high material and electicity cost.

Recommended Solution: lighting control system and automatic watering system with Netvox app.