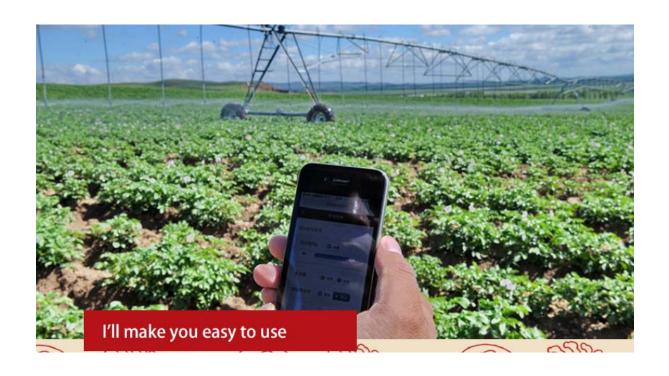

on the pest control lamp based on the light level detected and then turn it off after a period of time e.g. 3 hours, 6 hours or 12 hours.



#### 7. Anti-foehn

- Problem: There's no effective way to ease the foehn situation.
- Solution: Once the system detects that the temperature is too high and the humidity is too low, you'll be notified and the watering system will be activated automatically to minimize the damage caused by foehn.

# 8- Lighting



There are two different lighting devices available for you to choose based on your needs:

- 1. 110V fill light for fruit trees
- 2. 12V solar-powered lamp that usually serves as street light

# 9- Smart watering

You can set the threshold for temperature and humidity on app to activate the automatic watering system.

# 10. Easy-to-use app



**♦** Case Study



Custard Apple



#### **About Custard Apple:**

- It can be stored for a long time after harvest, and it's suitable for long distance transportation.
- It's a highly profitable crop in Tai-tung, Taiwan.
- Foehn and thief can cause great damage at its flowering and fruiting stage.

Recommended solution: Foehn alerting system, burglary alerting system with ip camera, automatic watering system with Netvox app.

#### Betel Leaf



#### About Betel Leaf:

- It's served with betel nut.
- Although the government has been persuading people not to chew betel nuts, there are still hundreds of millions in sale every year. It cost about 1.6USD per kilogram now, but can cost 160USD per kilogram during the non-harvest season.
- As it's expensive, it's required to install a secure a