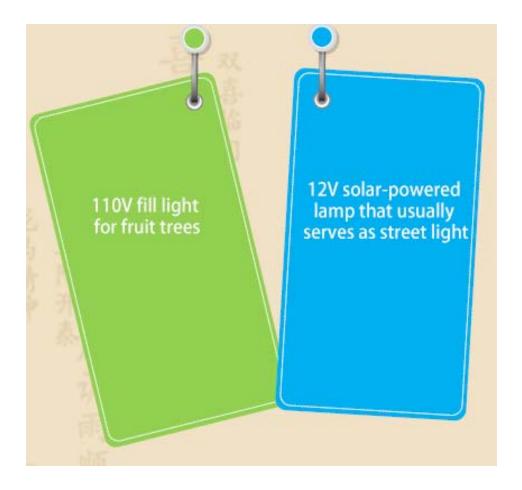

# 8- Lighting

There are two different lighting devices available for you to choose based on your needs:

- 1. 110V fill light for fruit trees
- 2. 12V solar-powered lamp that usually serves as street light