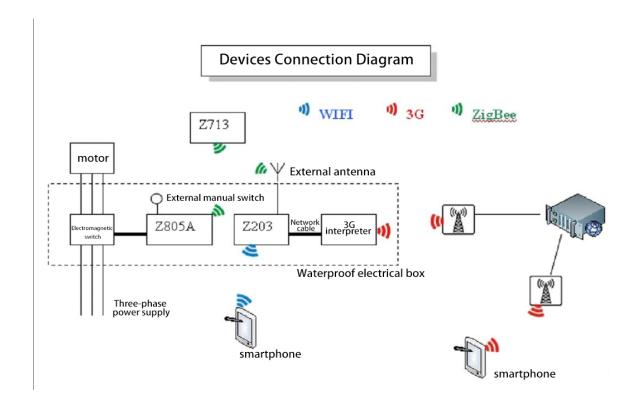

s in the most economical and effective way. From the procurement of raw materials, plastic molding and production, to the assembly and packaging of the products, Netvox guarantees every aspect of the manufacture process is under strict quality control.
- 4. Netvox specializes in the development and manufacture of Wireless Sensor Network applications based on ZigBee Home Automation profile open standard on ZigBee Proplatform.

#### Patents



- Netvox thrives to provide a total solution that is simple and smart.
  - 1. Solutions are available for smart home, health care, smart agriculture and security.
  - 2. Netvox continues to provide application and product updates based on different wireless technology to maintain our edge and leadership.



## ◆ Total solution



# ● System Structure



# Solve your problems:



# 1. Safety patrol

- Problem: It's tiring to secure your farm.
- Solution: From Netvox app, you can view live videos from different ip cameras by swiping to left or right on app. The angle is adjustable as well.

## 2. Watering the crops

- Problem: It takes a lot of effort to water all the crops.
- Solution: From Netvox app, you can get information on UV %, temperature and humidity and water the crops if necessary.

## 3. Anti-burglary

- Problem: The crops are easily stolen from an insecure farm.
- Solution: When the PIR sensor detects motion, the light is turned on and the siren generates an alerting sound to scare away the thief. You'll receive push messages, and the night vision camera enables you to see clearly even at night.

#### 4. Anti-bird

- Problem